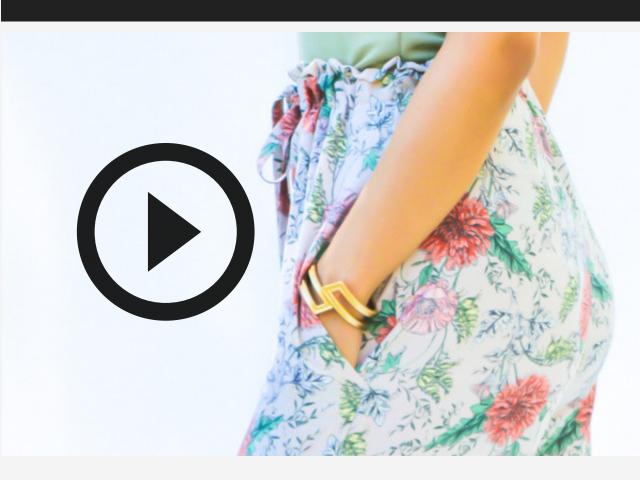

#### SHOP THE MILA PATTERN!

Share your creations with #RPmilabag #RosyPenaPatterns

**GET MILA** 

A "PAPERBAG" WAIST STYLE TROUSER OR SHORTS FEATURING A MINI RUFFLED DETAIL, INSEAM POCKETS AND A FAUX DRAWSTRING. LUISA IS A FUN PIECE TO ADD TO YOUR WARDROBE AND IS BOTH COMFOTABLE AND STYLISH TO WEAR. THE PATTERN IS BEGINNER FRIENDLY AND WORKS WITH LIGHTWEIGHT WOVEN FABRICS.

YOUR PDF PATTERN
PURCHASE INCLUDES
THE FOLLOWING FILES:

- Layered PDF Print at Home Pattern formatted for both letter and A4 paper (28 pages)
- Copy Shop A0 PDF Pattern (2 pages)
- Copy Shop US PDF Pattern (1 page)
- PDF Instruction Booklet (8 pages)

## Sizing Chart

Sizing: XXS - XXL (view our size chart and fabric requirements)

**LUISA SIZING CHART** 

#### **WATCH NOW**

# sew with passion

#### SHOP THE LUISA PATTERN!

Share your creations with #RPluisatrousers #RosyPenaPatterns