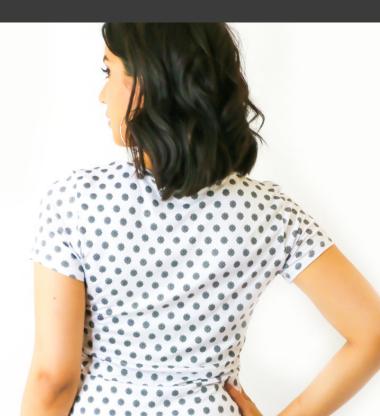

### **GET BELLA**

A CLASSIC SEMI-FITTED CREW NECK OR SCOOP NECK TOP WITH SHORT, ELBOW AND LONG SLEEVE OPTIONS. ANA IS A MUST HAVE CAPSULE WARDROBE PIECE THAT CAN BE WORN CASUALLY OR DRESSED UP, DEPENDING ON YOUR FABRIC AND PERSONAL STYLE.

#### SHOP THE ANA PATTERN!

Share your creations with #RPanatop #RosyPenaPatterns

**GET ANA** 

A VERSATILE TRAVEL BAG DESIGNED TO BE WORN ON THE SHOULDER, OR AS A CROSS-BODY. MILA WORKS WITH MEDIUM TO HEAVY WEIGHT STRUCTURED FABRICS AND IS PERFECT TO SHOWCASE SPECIAL FABRICS ON VACATION OR AS A TRAVEL ACCESSORY. USE AN OPTIONAL SEW ON SNAP CLOSURE TO KEEP ITEMS SECURE OR LEAVE OPEN FOR EASY ACCESS TO YOUR BELONGINGS.