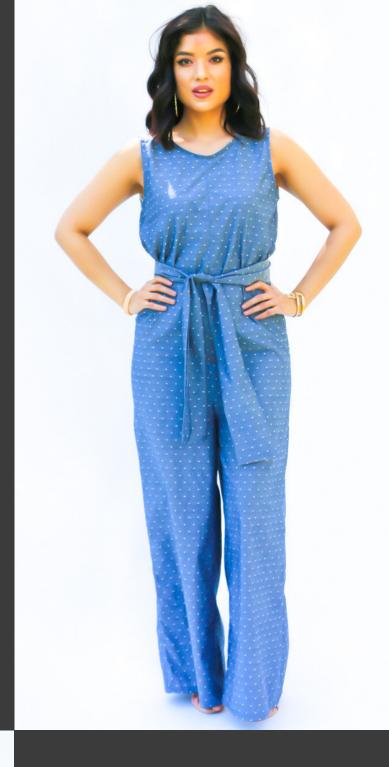

### **GET LUISA**

A FASHIONABLE JUMPSUIT FEATURING
SIDE WAIST TIES OR A DETACHABLE
BELT. CAROLINA HAS AN INVISIBLE BACK
ZIPPER AND THREE LENGTH VARIATIONS
INCLUDING A SHORT, CULLOTE, OR FULL
LENGTH PANT. CAROLINA HAS A SHORT
SLEEVE OR SLEEVELESS ARMHOLE
FINISH, AND WORKS WITH SEVERAL
TYPES OF LIGHT TO MEDIUM WEIGHT
WOVEN FABRICS.

YOUR PDF PATTERN
PURCHASE INCLUDES
THE FOLLOWING FILES:

- Layered PDF Print at Home Pattern formatted for both letter and A4 paper (44 pages)
- Copy Shop A0 PDF Pattern (3 pages)
- Copy Shop US PDF Pattern (1 page)
- PDF Instruction Booklet (9 pages)

### Sizing Chart

Sizing: XXS - XXL (view our size chart and fabric requirements)

CAROLINA FABRIC REQUIREMENTS

**WATCH NOW** 

## sew with sass

#### SHOP THE CAROLINA PATTERN!

Share your creations with #RPcarolinajumpsuit #RosyPenaPatterns

**GET CAROLINA** 

A TRENDY FLARE STYLE PANT
FEATURING A HIGH RISE OR LOW RISE
OPTION. SOPHIA IS BOTH FASHION
FORWARD AND COMFORTABLE TO
WEAR. THE PATTERN IS BEGINNER
FRIENDLY AND WORKS GREAT WITH
STRETCH SPANDEX/LYCRA FABRICS.