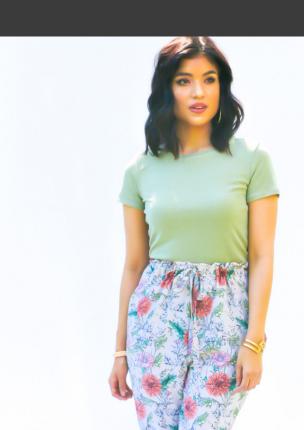

#### SHOP THE MILA PATTERN!

Share your creations with #RPmilabag #RosyPenaPatterns

**GET MILA** 

A "PAPERBAG" WAIST STYLE TROUSER OR SHORTS FEATURING A MINI RUFFLED DETAIL, INSEAM POCKETS AND A FAUX DRAWSTRING. LUISA IS A FUN PIECE TO ADD TO YOUR WARDROBE AND IS BOTH COMFOTABLE AND STYLISH TO WEAR. THE PATTERN IS BEGINNER FRIENDLY AND WORKS WITH LIGHTWEIGHT WOVEN FABRICS.

## Sizing Chart

Sizing: XXS - XXL (view our size chart and fabric requirements)

**LUISA SIZING CHART** 

#### SHOP THE LUISA PATTERN!

Share your creations with #RPluisatrousers #RosyPenaPatterns