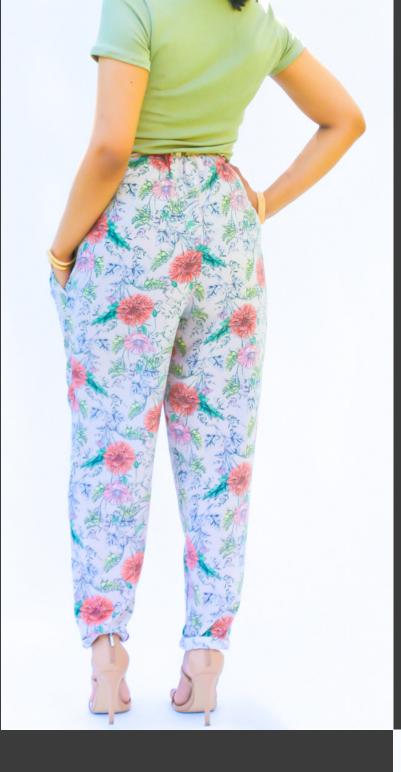

#### SHOP THE MILA PATTERN!

Share your creations with #RPmilabag #RosyPenaPatterns

**GET MILA** 

A "PAPERBAG" WAIST STYLE TROUSER OR SHORTS FEATURING A MINI RUFFLED DETAIL, INSEAM POCKETS AND A FAUX DRAWSTRING. LUISA IS A FUN PIECE TO ADD TO YOUR WARDROBE AND IS BOTH COMFOTABLE AND STYLISH TO WEAR. THE PATTERN IS BEGINNER FRIENDLY AND WORKS WITH LIGHTWEIGHT WOVEN FABRICS.

## Sizing Chart

Sizing: XXS - XXL (view our size chart and fabric requirements)

**LUISA SIZING CHART** 

#### SHOP THE LUISA PATTERN!

Share your creations with #RPluisatrousers #RosyPenaPatterns