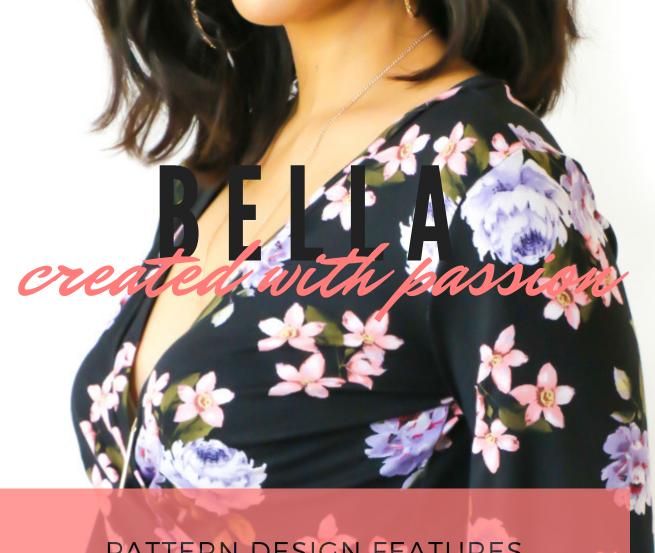

# Spring/Summer 18

VIDEO
TUTORIALS
EASY TO FOLLOW

**6 PATTERNS**2 TOPS, 2 PANTS, 1
JUMPSUIT, 1 BAG

**CAPSULE WARDROBE**CLOTHES YOU LOVE

A GORGEOUS V-NECK WRAP STYLE CROP TOP WITH WAIST TIES THAT CAN BE STYLED AT THE SIDE SEAM OR CENTER BACK. BELLA FEATURES A SLEEVELESS OR ANGEL SLEEVE OPTION AND WORKS GREAT WITH SOFT KNIT FABRICS.

#### SHOP THE BELLA PATTERN!

Share your creations with #RPbellawraptop #RosyPenaPatterns