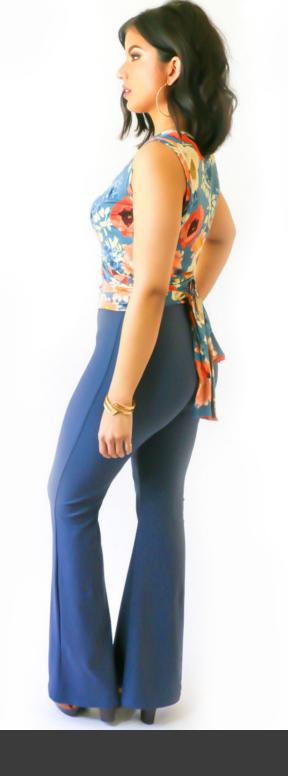

#### SHOP THE CAROLINA PATTERN!

Share your creations with #RPcarolinajumpsuit #RosyPenaPatterns

**GET CAROLINA** 

A TRENDY FLARE STYLE PANT
FEATURING A HIGH RISE OR LOW RISE
OPTION. SOPHIA IS BOTH FASHION
FORWARD AND COMFORTABLE TO
WEAR. THE PATTERN IS BEGINNER
FRIENDLY AND WORKS GREAT WITH
STRETCH SPANDEX/LYCRA FABRICS.

### **GET SOPHIA**