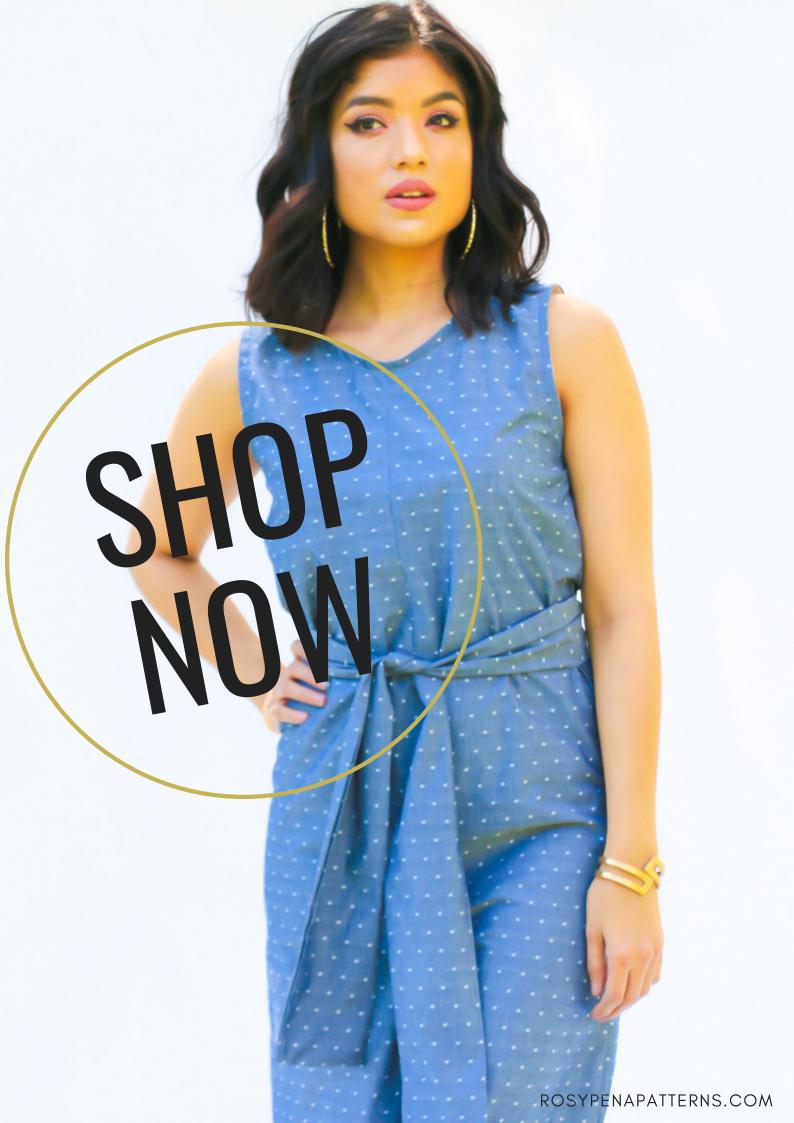

### **GET LUISA**

A FASHIONABLE JUMPSUIT FEATURING
SIDE WAIST TIES OR A DETACHABLE
BELT. CAROLINA HAS AN INVISIBLE BACK
ZIPPER AND THREE LENGTH VARIATIONS
INCLUDING A SHORT, CULLOTE, OR FULL
LENGTH PANT. CAROLINA HAS A SHORT
SLEEVE OR SLEEVELESS ARMHOLE
FINISH, AND WORKS WITH SEVERAL
TYPES OF LIGHT TO MEDIUM WEIGHT
WOVEN FABRICS.

#### SHOP THE CAROLINA PATTERN!

Share your creations with #RPcarolinajumpsuit #RosyPenaPatterns

**GET CAROLINA** 

A TRENDY FLARE STYLE PANT
FEATURING A HIGH RISE OR LOW RISE
OPTION. SOPHIA IS BOTH FASHION
FORWARD AND COMFORTABLE TO
WEAR. THE PATTERN IS BEGINNER
FRIENDLY AND WORKS GREAT WITH
STRETCH SPANDEX/LYCRA FABRICS.