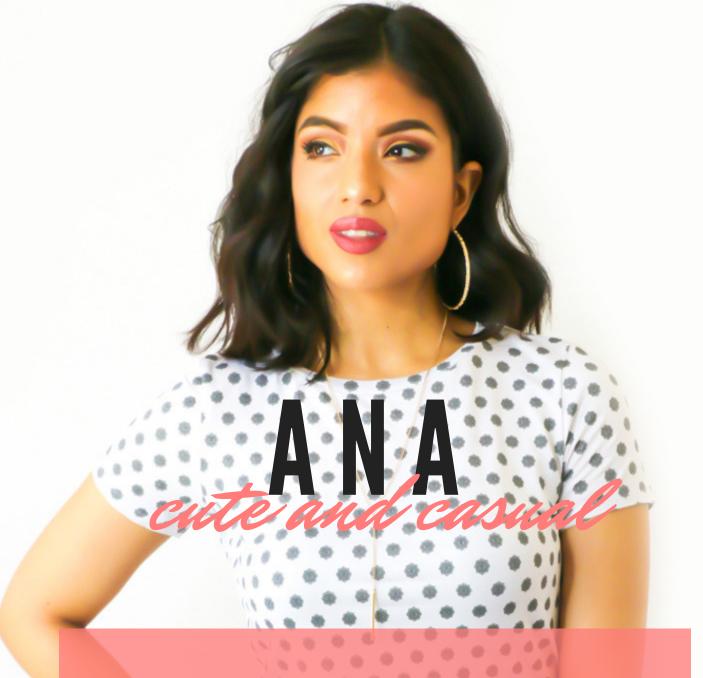

### **GET BELLA**

A CLASSIC SEMI-FITTED CREW NECK OR SCOOP NECK TOP WITH SHORT, ELBOW AND LONG SLEEVE OPTIONS. ANA IS A MUST HAVE CAPSULE WARDROBE PIECE THAT CAN BE WORN CASUALLY OR DRESSED UP, DEPENDING ON YOUR FABRIC AND PERSONAL STYLE.

#### SHOP THE ANA PATTERN!

Share your creations with #RPanatop #RosyPenaPatterns

**GET ANA** 

A VERSATILE TRAVEL BAG DESIGNED TO BE WORN ON THE SHOULDER, OR AS A CROSS-BODY. MILA WORKS WITH MEDIUM TO HEAVY WEIGHT STRUCTURED FABRICS AND IS PERFECT TO SHOWCASE SPECIAL FABRICS ON VACATION OR AS A TRAVEL ACCESSORY. USE AN OPTIONAL SEW ON SNAP CLOSURE TO KEEP ITEMS SECURE OR LEAVE OPEN FOR EASY ACCESS TO YOUR BELONGINGS.