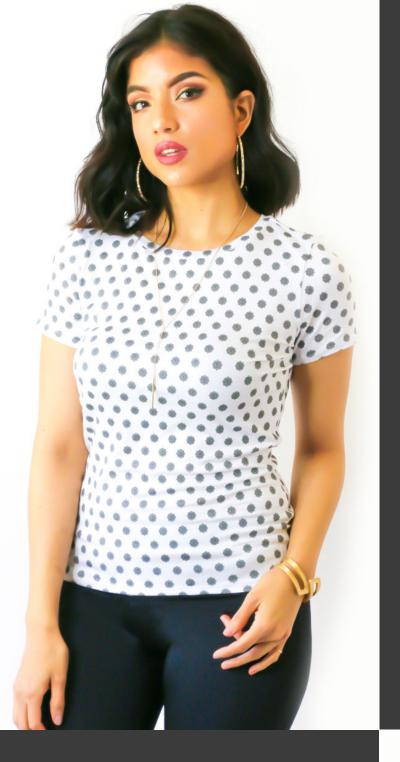

### **GET BELLA**

A CLASSIC SEMI-FITTED CREW NECK OR SCOOP NECK TOP WITH SHORT, ELBOW AND LONG SLEEVE OPTIONS. ANA IS A MUST HAVE CAPSULE WARDROBE PIECE THAT CAN BE WORN CASUALLY OR DRESSED UP, DEPENDING ON YOUR FABRIC AND PERSONAL STYLE.

#### SHOP THE ANA PATTERN!

Share your creations with #RPanatop #RosyPenaPatterns

**GET ANA** 

A VERSATILE TRAVEL BAG DESIGNED TO BE WORN ON THE SHOULDER, OR AS A CROSS-BODY. MILA WORKS WITH MEDIUM TO HEAVY WEIGHT STRUCTURED FABRICS AND IS PERFECT TO SHOWCASE SPECIAL FABRICS ON VACATION OR AS A TRAVEL ACCESSORY. USE AN OPTIONAL SEW ON SNAP CLOSURE TO KEEP ITEMS SECURE OR LEAVE OPEN FOR EASY ACCESS TO YOUR BELONGINGS.