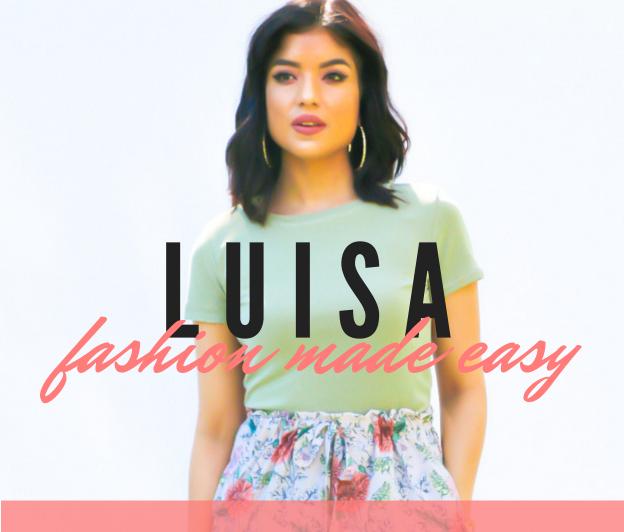

#### SHOP THE MILA PATTERN!

Share your creations with #RPmilabag #RosyPenaPatterns

**GET MILA** 

A "PAPERBAG" WAIST STYLE TROUSER OR SHORTS FEATURING A MINI RUFFLED DETAIL, INSEAM POCKETS AND A FAUX DRAWSTRING. LUISA IS A FUN PIECE TO ADD TO YOUR WARDROBE AND IS BOTH COMFOTABLE AND STYLISH TO WEAR. THE PATTERN IS BEGINNER FRIENDLY AND WORKS WITH LIGHTWEIGHT WOVEN FABRICS.

## Sizing Chart

Sizing: XXS - XXL (view our size chart and fabric requirements)

**LUISA SIZING CHART** 

#### SHOP THE LUISA PATTERN!

Share your creations with #RPluisatrousers #RosyPenaPatterns

### **GET LUISA**

A FASHIONABLE JUMPSUIT FEATURING
SIDE WAIST TIES OR A DETACHABLE
BELT. CAROLINA HAS AN INVISIBLE BACK
ZIPPER AND THREE LENGTH VARIATIONS
INCLUDING A SHORT, CULLOTE, OR FULL
LENGTH PANT. CAROLINA HAS A SHORT
SLEEVE OR SLEEVELESS ARMHOLE
FINISH, AND WORKS WITH SEVERAL
TYPES OF LIGHT TO MEDIUM WEIGHT
WOVEN FABRICS.