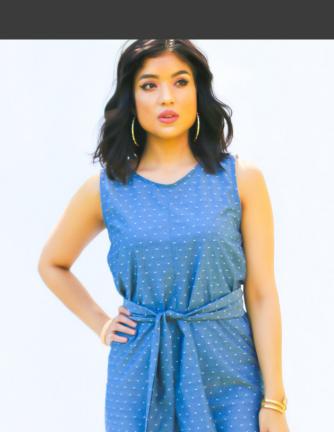

### **GET LUISA**

A FASHIONABLE JUMPSUIT FEATURING
SIDE WAIST TIES OR A DETACHABLE
BELT. CAROLINA HAS AN INVISIBLE BACK
ZIPPER AND THREE LENGTH VARIATIONS
INCLUDING A SHORT, CULLOTE, OR FULL
LENGTH PANT. CAROLINA HAS A SHORT
SLEEVE OR SLEEVELESS ARMHOLE
FINISH, AND WORKS WITH SEVERAL
TYPES OF LIGHT TO MEDIUM WEIGHT
WOVEN FABRICS.

#### SHOP THE CAROLINA PATTERN!

Share your creations with #RPcarolinajumpsuit #RosyPenaPatterns

**GET CAROLINA** 

A TRENDY FLARE STYLE PANT
FEATURING A HIGH RISE OR LOW RISE
OPTION. SOPHIA IS BOTH FASHION
FORWARD AND COMFORTABLE TO
WEAR. THE PATTERN IS BEGINNER
FRIENDLY AND WORKS GREAT WITH
STRETCH SPANDEX/LYCRA FABRICS.