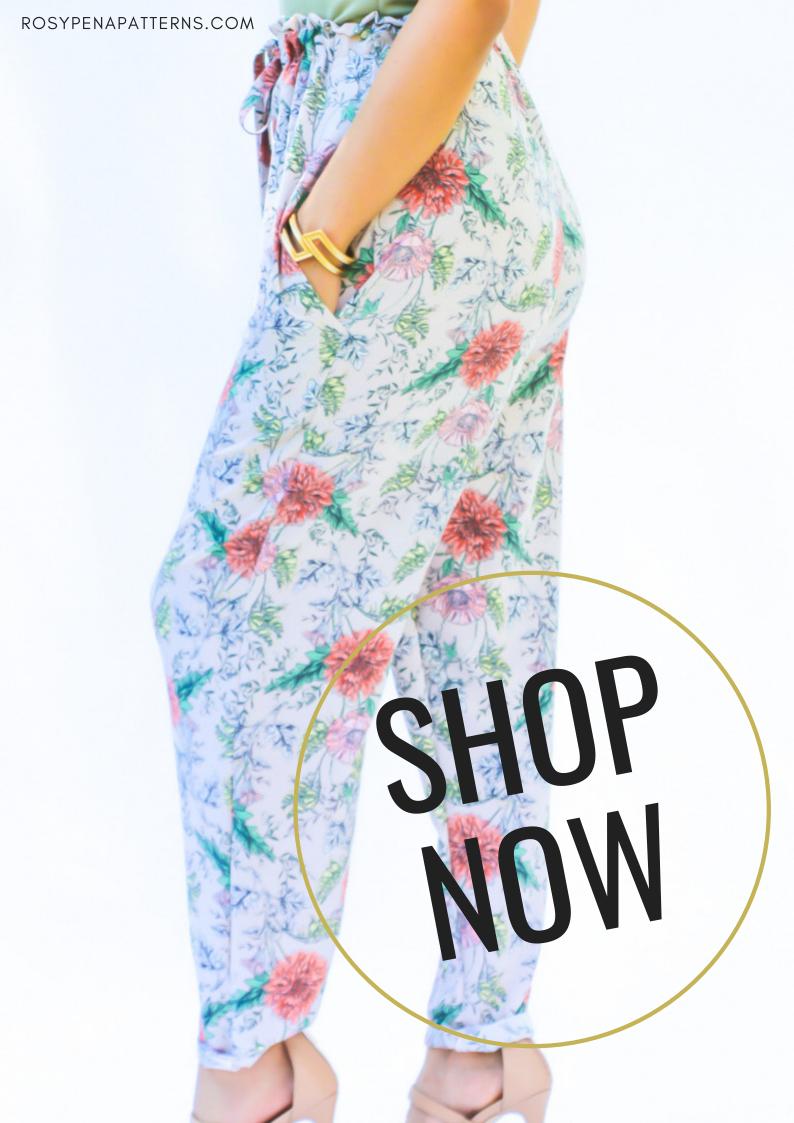

#### SHOP THE MILA PATTERN!

Share your creations with #RPmilabag #RosyPenaPatterns

**GET MILA** 

A "PAPERBAG" WAIST STYLE TROUSER OR SHORTS FEATURING A MINI RUFFLED DETAIL, INSEAM POCKETS AND A FAUX DRAWSTRING. LUISA IS A FUN PIECE TO ADD TO YOUR WARDROBE AND IS BOTH COMFOTABLE AND STYLISH TO WEAR. THE PATTERN IS BEGINNER FRIENDLY AND WORKS WITH LIGHTWEIGHT WOVEN FABRICS.

YOUR PDF PATTERN
PURCHASE INCLUDES
THE FOLLOWING FILES:

- Layered PDF Print at Home Pattern formatted for both letter and A4 paper (28 pages)
- Copy Shop A0 PDF Pattern (2 pages)
- Copy Shop US PDF Pattern (1 page)
- PDF Instruction Booklet (8 pages)

## Sizing Chart

Sizing: XXS - XXL (view our size chart and fabric requirements)

**LUISA SIZING CHART** 

#### **WATCH NOW**

# sew with passion

#### SHOP THE LUISA PATTERN!

Share your creations with #RPluisatrousers #RosyPenaPatterns