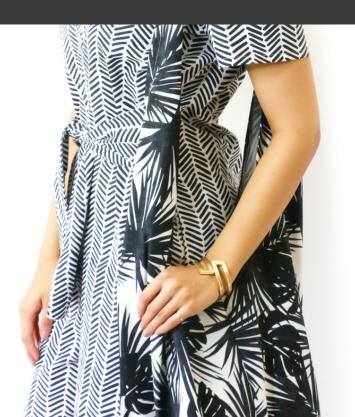

### **GET LUISA**

A FASHIONABLE JUMPSUIT FEATURING
SIDE WAIST TIES OR A DETACHABLE
BELT. CAROLINA HAS AN INVISIBLE BACK
ZIPPER AND THREE LENGTH VARIATIONS
INCLUDING A SHORT, CULLOTE, OR FULL
LENGTH PANT. CAROLINA HAS A SHORT
SLEEVE OR SLEEVELESS ARMHOLE
FINISH, AND WORKS WITH SEVERAL
TYPES OF LIGHT TO MEDIUM WEIGHT
WOVEN FABRICS.