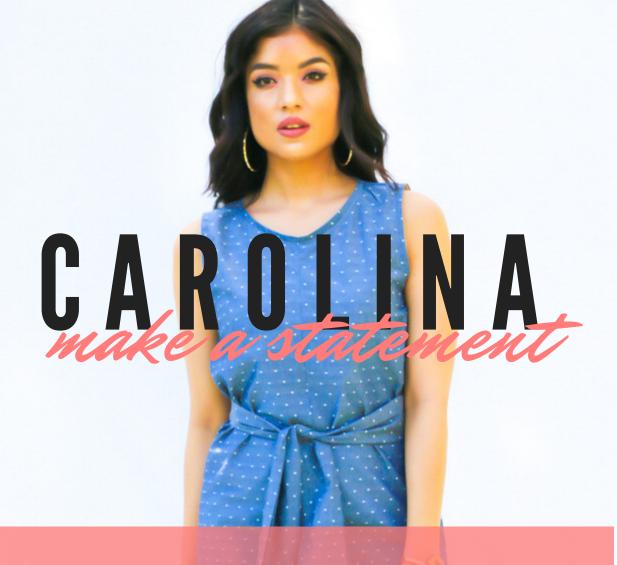

### **GET LUISA**

A FASHIONABLE JUMPSUIT FEATURING
SIDE WAIST TIES OR A DETACHABLE
BELT. CAROLINA HAS AN INVISIBLE BACK
ZIPPER AND THREE LENGTH VARIATIONS
INCLUDING A SHORT, CULLOTE, OR FULL
LENGTH PANT. CAROLINA HAS A SHORT
SLEEVE OR SLEEVELESS ARMHOLE
FINISH, AND WORKS WITH SEVERAL
TYPES OF LIGHT TO MEDIUM WEIGHT
WOVEN FABRICS.

#### SHOP THE CAROLINA PATTERN!

Share your creations with #RPcarolinajumpsuit #RosyPenaPatterns

**GET CAROLINA** 

A TRENDY FLARE STYLE PANT
FEATURING A HIGH RISE OR LOW RISE
OPTION. SOPHIA IS BOTH FASHION
FORWARD AND COMFORTABLE TO
WEAR. THE PATTERN IS BEGINNER
FRIENDLY AND WORKS GREAT WITH
STRETCH SPANDEX/LYCRA FABRICS.