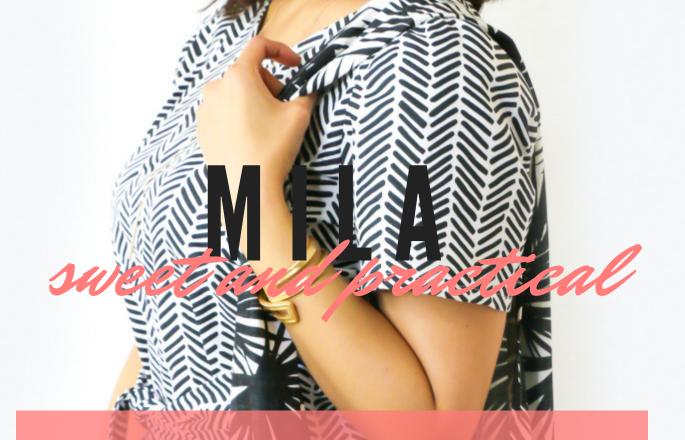

# sew with love

#### SHOP THE MILA PATTERN!

Share your creations with #RPmilabag #RosyPenaPatterns

**GET MILA** 

A "PAPERBAG" WAIST STYLE TROUSER OR SHORTS FEATURING A MINI RUFFLED DETAIL, INSEAM POCKETS AND A FAUX DRAWSTRING. LUISA IS A FUN PIECE TO ADD TO YOUR WARDROBE AND IS BOTH COMFOTABLE AND STYLISH TO WEAR. THE PATTERN IS BEGINNER FRIENDLY AND WORKS WITH LIGHTWEIGHT WOVEN FABRICS.